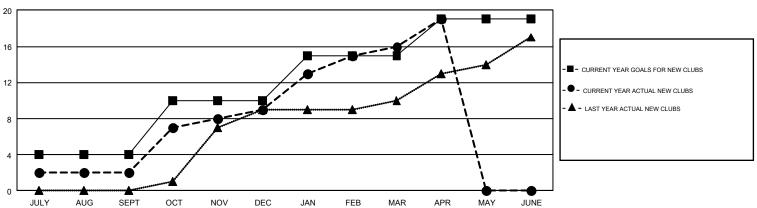

## GMT Constitutional Area 6-Afr, Group L

GMT: KAMAL JOSHI

REPORT DOES NOT INCLUDE CLUBS IN UNDISTRICTED AREAS.

Results as of: 4/30/2018

| Clubs         |               |             |               | Members               |                           |                         |                                              |  |
|---------------|---------------|-------------|---------------|-----------------------|---------------------------|-------------------------|----------------------------------------------|--|
|               | RESULTS FO    | R 2017-2018 |               | RESULTS FOR 2017-2018 |                           |                         |                                              |  |
| QUARTER       | NEW CLUB GOAL | NEW CLUBS   | DROPPED CLUBS | QUARTER               | MEMBER GROWTH NET<br>GOAL | MEMBER GROWTH<br>ACTUAL | DROPPED MEMBERS ACTUAL (including transfers) |  |
| JULY/AUG/SEPT | 4             | 2           | 0             | JULY/AUG/SEPT         | 256                       | 218                     | 160                                          |  |
| OCT/NOV/DEC   | 6             | 7           | 8             | OCT/NOV/DEC           | 459                       | 361                     | 513                                          |  |
| JAN/FEB/MAR   | 5             | 7           | 0             | JAN/FEB/MAR           | 248                       | 391                     | 108                                          |  |
| APR/MAY/JUNE  | 4             | 3           | 0             | APR/MAY/JUNE          | 182                       | 130                     | 62                                           |  |