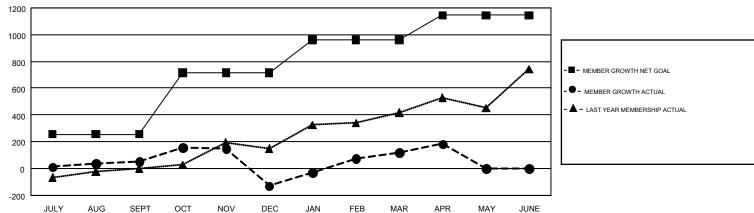

## GMT Constitutional Area 6-Afr, Group L

GMT: KAMAL JOSHI

REPORT DOES NOT INCLUDE CLUBS IN UNDISTRICTED AREAS.

Results as of: 4/30/2018

| Clubs         |               |             |               | Members               |                           |                         |                                              |  |
|---------------|---------------|-------------|---------------|-----------------------|---------------------------|-------------------------|----------------------------------------------|--|
|               | RESULTS FO    | R 2017-2018 |               | RESULTS FOR 2017-2018 |                           |                         |                                              |  |
| QUARTER       | NEW CLUB GOAL | NEW CLUBS   | DROPPED CLUBS | QUARTER               | MEMBER GROWTH NET<br>GOAL | MEMBER GROWTH<br>ACTUAL | DROPPED MEMBERS ACTUAL (including transfers) |  |
| JULY/AUG/SEPT | 4             | 2           | 0             | JULY/AUG/SEPT         | 256                       | 218                     | 160                                          |  |
| OCT/NOV/DEC   | 6             | 7           | 8             | OCT/NOV/DEC           | 459                       | 361                     | 513                                          |  |
| JAN/FEB/MAR   | 5             | 7           | 0             | JAN/FEB/MAR           | 248                       | 391                     | 108                                          |  |
| APR/MAY/JUNE  | 4             | 3           | 0             | APR/MAY/JUNE          | 182                       | 130                     | 62                                           |  |